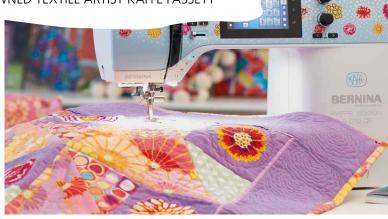

### STATE-OF-THE-ART TECHNOLOGY FOR QUILTERS

The BERNINA 570 QE Kaffe Edition combines innovative features with lots of space for creativity. The robust freearm provides 215 mm of work space to the right of the needle – enough to handle your most amazing quilting projects. The BERNINA Hook sews precisely, quickly and quietly with a stitch width of up to 9 mm. The Jumbo Bobbin holds up to 70% more thread than standard bobbins. The BERNINA Stitch Regulator (BSR), Patchwork Foot #97D and BERNINA Dual Feed are included as standard. The BSR ensures beautiful, even stitches when free-motion quilting, whilst the Dual Feed effortlessly handles difficult and fine fabrics by feeding from both the top and the bottom.