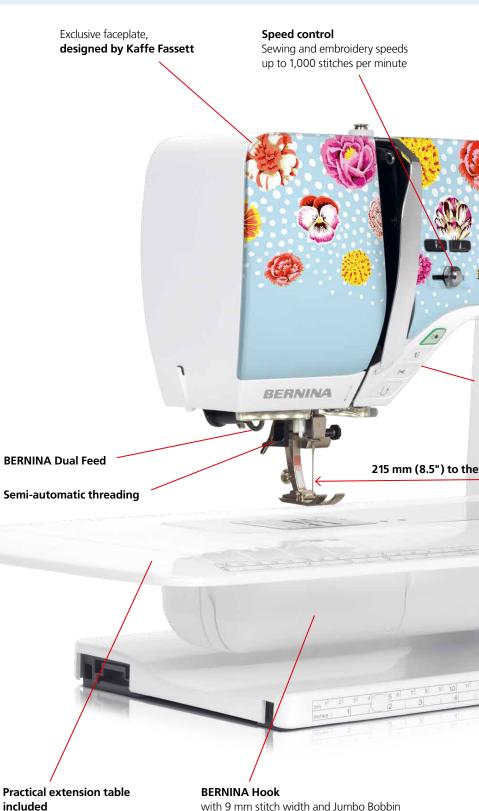

### STATE-OF-THE-ART TECHNOLOGY FOR QUILTERS

The BERNINA 570 QE Kaffe Edition combines innovative features with lots of space for creativity. The robust freearm provides 215 mm of work space to the right of the needle – enough to handle your most amazing quilting projects. The BERNINA Hook sews precisely, quickly and quietly with a stitch width of up to 9 mm. The Jumbo Bobbin holds up to 70% more thread than standard bobbins. The BERNINA Stitch Regulator (BSR), Patchwork Foot #97D and BERNINA Dual Feed are included as standard. The BSR ensures beautiful, even stitches when free-motion quilting, whilst the Dual Feed effortlessly handles difficult and fine fabrics by feeding from both the top and the bottom.

Embroidery enables you to add an extra dimension to your creations. The Embroidery Module M with Smart Drive Technology is offered as an optional extra.

| General Information                                                       | B 570QE                               |
|---------------------------------------------------------------------------|---------------------------------------|
| Exclusive faceplate designed by Kaffe<br>Fassett                          | ✓                                     |
| Hook system                                                               | BERNINA Hook                          |
| Maximum sewing speed (stitches per minute)                                | 1,000                                 |
| Space to the right of the needle                                          | 215 mm (8.5")                         |
| Colour touch screen                                                       | 4.3 inches                            |
| LED sewing lights                                                         | 12 LED lights                         |
| Maximum stitch width                                                      | 9 mm                                  |
| Maximum stitch length                                                     | 6mm                                   |
| Needle positions                                                          | 11                                    |
| Sewing in every needle position                                           | <b>√</b>                              |
| Number of spool holders                                                   | 2                                     |
| Semi-automatic needle threader                                            |                                       |
| Automatic presser foot pressure                                           | <b>-</b>                              |
| Automatic thread cutter                                                   | <b>-</b>                              |
| Manual thread cutters                                                     | 4                                     |
| Pivot/Hover function                                                      |                                       |
| BERNINA Dual Feed (BDF)                                                   | <b>-</b>                              |
| BERNINA Adaptive Thread Tension                                           | · · · · · · · · · · · · · · · · · · · |
| Memory (short-term/altered stitches)                                      | · · · · · · · · · · · · · · · · · · · |
| Memory (long-term/altered stitches)                                       |                                       |
| Create and save stitch combinations                                       | · · · · · · · · · · · · · · · · · · · |
| BERNINA Stitch Regulator (BSR) functionality (straight stitch and zigzag) | · ·                                   |
| Start/stop button (stitching without foot control)                        | <b>✓</b>                              |
| Slide speed control                                                       | <b>/</b>                              |
| Upper thread sensor                                                       | <b>-</b>                              |
| Lower thread sensor                                                       | <b>-</b>                              |
| USB interface                                                             | <b>-</b>                              |
| Import/export stitches and stitch patterns via USB                        | <b>~</b>                              |
| Multi-function knobs                                                      | <b>/</b>                              |
| Changing stitch settings while sewing                                     | <b>-</b>                              |
| Programmable BERNINA foot control                                         | <b>-</b>                              |
| Needle stop up/down                                                       | · · · · · · · · · · · · · · · · · · · |
| Bobbin winding while sewing/<br>embroidering                              | <b>~</b>                              |
| On-screen help                                                            | <b>/</b>                              |
| Sewing Tutorial                                                           | <b>/</b>                              |
| Creative Consultant                                                       | <b>-</b>                              |
| Personal program                                                          | /                                     |
| Setup program                                                             | /                                     |
| Eco mode                                                                  |                                       |