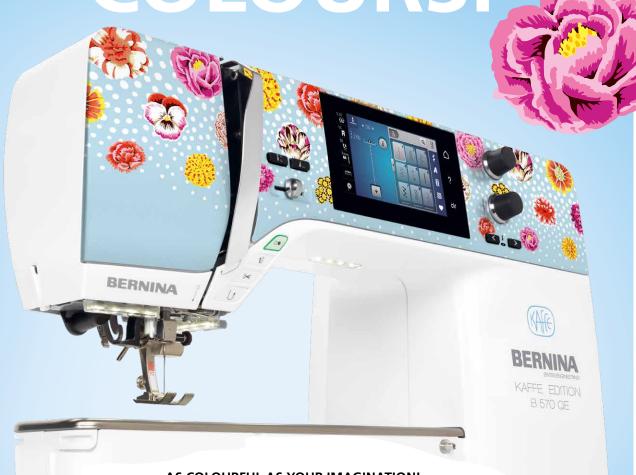

### LET YOUR CREATIVITY BLOSSOM

"Play with colours and create something beautiful!" is the message of the B 570 QE Kaffe Edition. This limited edition model comes with a faceplate featuring the Big Blooms floral design by Kaffe Fassett. Gorgeous decorative stitches and embroidery designs by Kaffe are built-in. The machine is equipped with the most advanced sewing and embroidery features and includes unique accessories such as the BERNINA Stitch Regulator and the Patchwork Foot #97D – everything you need to let your creativity blossom.

### **BIG BLOOMS FOR GREAT IDEAS!**

With 481 decorative stitches, 73 quilting stitches, 34 utility stitches and 8 sewing alphabets, the BERNINA 570 QE Kaffe Edition is ideally suited for all your creative quilting. 31 decorative stitches have been specially developed for this model, based on drawings by Kaffe Fassett. The machine comes with a large number of embroidery designs already pre-installed, including 39 exclusive Kaffe Fassett designs – 17 Big Blooms designs like the pattern on the machine faceplate, 2 Paperweight designs and 20 quilting patterns.