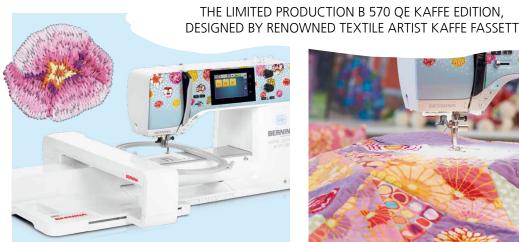

#### Dream it - embroider it!

Simply add the optional Embroidery Module to activate easy embroidery. The new BERNINA Embroidery Module M with Smart Drive Technology (SDT) offers smoother, quieter embroidery and a large embroidery area of  $400 \times 150 \text{ mm} (15.7" \times 5.9")$ .

### **BIG BLOOMS FOR GREAT IDEAS!**

With 481 decorative stitches, 73 quilting stitches, 34 utility stitches and 8 sewing alphabets, the BERNINA 570 QE Kaffe Edition is ideally suited for all your creative quilting. 31 decorative stitches have been specially developed for this model, based on drawings by Kaffe Fassett. The machine comes with a large number of embroidery designs already pre-installed, including 39 exclusive Kaffe Fassett designs – 17 Big Blooms designs like the pattern on the machine faceplate, 2 Paperweight designs and 20 quilting patterns.