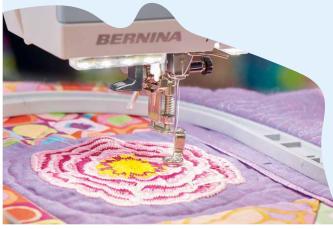

### LET YOUR CREATIVITY BLOSSOM

"Play with colours and create something beautiful!" is the message of the B 570 QE Kaffe Edition. This limited edition model comes with a faceplate featuring the Big Blooms floral design by Kaffe Fassett. Gorgeous decorative stitches and embroidery designs by Kaffe are built-in. The machine is equipped with the most advanced sewing and embroidery features and includes unique accessories such as the BERNINA Stitch Regulator and the Patchwork Foot #97D – everything you need to let your creativity blossom.

#### Dream it - embroider it!

Simply add the optional Embroidery Module to activate easy embroidery. The new BERNINA Embroidery Module M with Smart Drive Technology (SDT) offers smoother, quieter embroidery and a large embroidery area of  $400 \times 150 \text{ mm} (15.7" \times 5.9")$ .

### **BIG BLOOMS FOR GREAT IDEAS!**

With 481 decorative stitches, 73 quilting stitches, 34 utility stitches and 8 sewing alphabets, the BERNINA 570 QE Kaffe Edition is ideally suited for all your creative quilting. 31 decorative stitches have been specially developed for this model, based on drawings by Kaffe Fassett. The machine comes with a large number of embroidery designs already pre-installed, including 39 exclusive Kaffe Fassett designs – 17 Big Blooms designs like the pattern on the machine faceplate, 2 Paperweight designs and 20 quilting patterns.