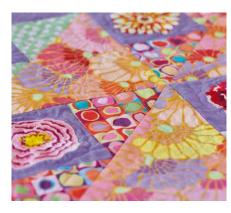

### **BIG BLOOMS FOR GREAT IDEAS!**

With 481 decorative stitches, 73 quilting stitches, 34 utility stitches and 8 sewing alphabets, the BERNINA 570 QE Kaffe Edition is ideally suited for all your creative quilting. 31 decorative stitches have been specially developed for this model, based on drawings by Kaffe Fassett. The machine comes with a large number of embroidery designs already pre-installed, including 39 exclusive Kaffe Fassett designs – 17 Big Blooms designs like the pattern on the machine faceplate, 2 Paperweight designs and 20 quilting patterns.

### KAFFE FASSETT, TEXTILE ARTIST

For more than 60 years, Kaffe Fassett has inspired people around the world with his colourful work in fabric, knitting, needlepoint, patchwork, painting and mosaic. His stunning use of colour sets him apart from other artists, and a collection of his work is a must have for textile enthusiasts. BERNINA is very proud to honour Kaffe's art with the limited production BERNINA 570 QE Kaffe Edition.