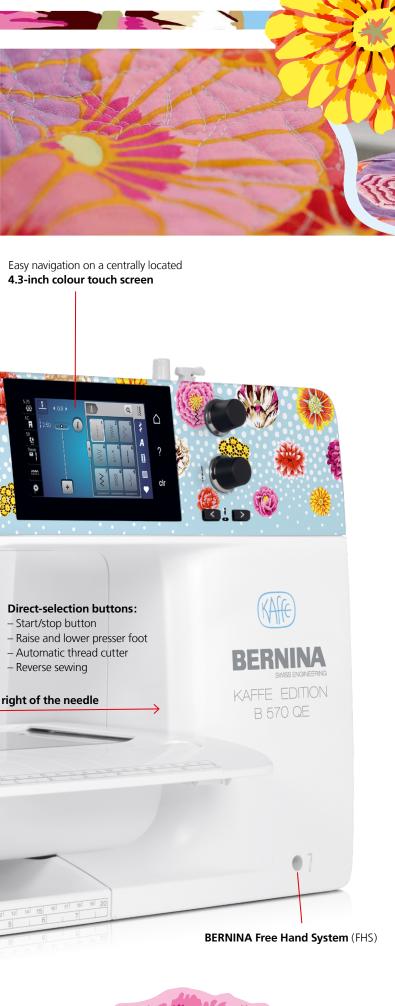

### LET YOUR CREATIVITY BLOSSOM

"Play with colours and create something beautiful!" is the message of the B 570 QE Kaffe Edition. This limited edition model comes with a faceplate featuring the Big Blooms floral design by Kaffe Fassett. Gorgeous decorative stitches and embroidery designs by Kaffe are built-in. The machine is equipped with the most advanced sewing and embroidery features and includes unique accessories such as the BERNINA Stitch Regulator and the Patchwork Foot #97D – everything you need to let your creativity blossom.

Embroidery enables you to add an extra dimension to your creations. The Embroidery Module M with Smart Drive Technology is offered as an optional extra.

| General Information                                                       | B 570QE                               |
|---------------------------------------------------------------------------|---------------------------------------|
| Exclusive faceplate designed by Kaffe<br>Fassett                          | ✓                                     |
| Hook system                                                               | BERNINA Hook                          |
| Maximum sewing speed (stitches per minute)                                | 1,000                                 |
| Space to the right of the needle                                          | 215 mm (8.5")                         |
| Colour touch screen                                                       | 4.3 inches                            |
| LED sewing lights                                                         | 12 LED lights                         |
| Maximum stitch width                                                      | 9 mm                                  |
| Maximum stitch length                                                     | 6mm                                   |
| Needle positions                                                          | 11                                    |
| Sewing in every needle position                                           | <b>√</b>                              |
| Number of spool holders                                                   | 2                                     |
| Semi-automatic needle threader                                            |                                       |
| Automatic presser foot pressure                                           | <b>-</b>                              |
| Automatic thread cutter                                                   | <b>-</b>                              |
| Manual thread cutters                                                     | 4                                     |
| Pivot/Hover function                                                      |                                       |
| BERNINA Dual Feed (BDF)                                                   | <b>-</b>                              |
| BERNINA Adaptive Thread Tension                                           | · · · · · · · · · · · · · · · · · · · |
| Memory (short-term/altered stitches)                                      | · · · · · · · · · · · · · · · · · · · |
| Memory (long-term/altered stitches)                                       |                                       |
| Create and save stitch combinations                                       | · · · · · · · · · · · · · · · · · · · |
| BERNINA Stitch Regulator (BSR) functionality (straight stitch and zigzag) | · ·                                   |
| Start/stop button (stitching without foot control)                        | <b>✓</b>                              |
| Slide speed control                                                       | <b>/</b>                              |
| Upper thread sensor                                                       | <b>-</b>                              |
| Lower thread sensor                                                       | <b>-</b>                              |
| USB interface                                                             | <b>-</b>                              |
| Import/export stitches and stitch patterns via USB                        | <b>~</b>                              |
| Multi-function knobs                                                      | <b>/</b>                              |
| Changing stitch settings while sewing                                     | <b>-</b>                              |
| Programmable BERNINA foot control                                         | <b>-</b>                              |
| Needle stop up/down                                                       | · · · · · · · · · · · · · · · · · · · |
| Bobbin winding while sewing/<br>embroidering                              | <b>~</b>                              |
| On-screen help                                                            | <b>/</b>                              |
| Sewing Tutorial                                                           | <b>/</b>                              |
| Creative Consultant                                                       | <b>-</b>                              |
| Personal program                                                          | /                                     |
| Setup program                                                             | /                                     |
| Eco mode                                                                  |                                       |