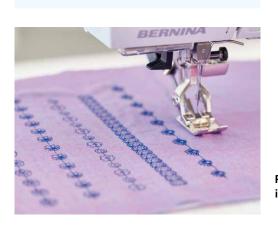

### **BIG BLOOMS FOR GREAT IDEAS!**

With 481 decorative stitches, 73 quilting stitches, 34 utility stitches and 8 sewing alphabets, the BERNINA 570 QE Kaffe Edition is ideally suited for all your creative quilting. 31 decorative stitches have been specially developed for this model, based on drawings by Kaffe Fassett. The machine comes with a large number of embroidery designs already pre-installed, including 39 exclusive Kaffe Fassett designs – 17 Big Blooms designs like the pattern on the machine faceplate, 2 Paperweight designs and 20 quilting patterns.